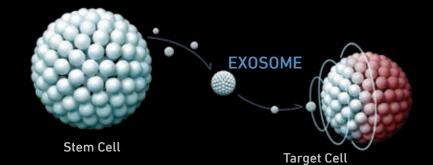

Key Mediator of Stem Cells

ExoSCRT® Exosome

effect to offer patients superior results.

Globally patented innovative technology for isolation and purification of exosomes.

Stem cell derived exosomes ideal for aged skin; anti-inflammation, regeneration and skin barrier reconstruction.