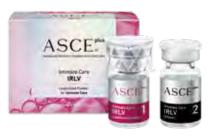

#### Vial 1 | Lyophilized Powder

- ExoSCRT® Exosomes
- 7 Growth Factors
- 6 Peptides
- 4 Coenzymes
- 8 Amino Acids
- Vitamins & Minerals

ASCE INLUMENT 2

Vial 2 | Diluent

- HA
- 4 Peptides
- 4 Minerals

Intimate Care | IRLV (20 mg + 2.5 ml) x 5 sets